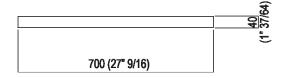

| Height: | 100 cm | 39" 3/8 inches  |
|---------|--------|-----------------|
| Width:  | 70 cm  | 27" 1/2 inches  |
| Depth:  | 4 cm   | 1" 37/64 inches |

Note: 56W - 110V - CE - F

www.agapedesign.it Agape srl © 2021 — Page 1

## Main dimensions