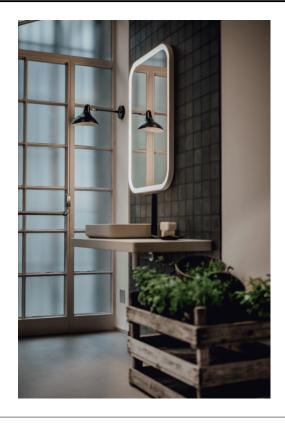

## TECHNICAL SPECIFICATION SHEET Mirrors with light Memory rectangular AMEM863\_L

Rectangular mirror with painted frame, with internal LED lighting AMEM863\_L

design Benedini Associati, 2010

Mirror framed with light.

## **Finishes**

White painted

Black lacquered

MDF

Rectangular mirror with white or black lacquered frame with internal LED lighting. Mirror is fixed to the wall by means of screws and wall plugs in horizontal or vertical position.