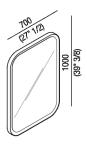

| Height: | 100 cm | 39" 3/8 inches  |
|---------|--------|-----------------|
| Width:  | 70 cm  | 27" 1/2 inches  |
| Depth:  | 4 cm   | 1" 37/64 inches |

Note: 56W - 110V - CE - F

www.agapedesign.it Agape srl © 2021 — Page 1

## Main dimensions