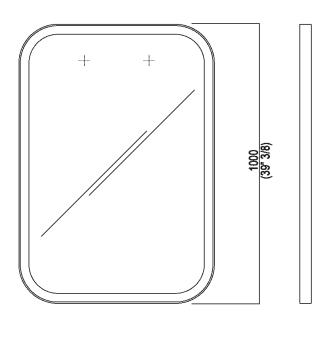

| Height: | 100 cm | 39" 3/8 inches  |
|---------|--------|-----------------|
| Width:  | 70 cm  | 27" 1/2 inches  |
| Depth:  | 4 cm   | 1" 37/64 inches |

Note: 56W - 110V - CE - F

www.agapedesign.it Agape srl © 2021 — Page 1

## Main dimensions