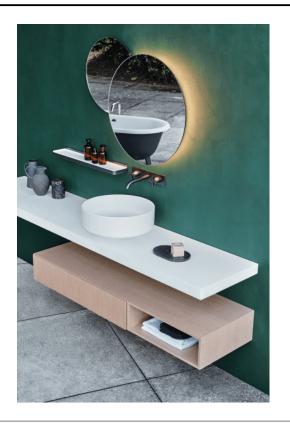

## TECHNICAL SPECIFICATION SHEET Mirrors with light Eclissi ASPE038U

Mirror 40W - 110V - CE - F ASPE038U

design Gergely Agoston, RD Agape, 2016

Mirror consisting of two round parts: one fitted with LED fixed in the centre and the other on the outside that rotates.

Mirror consisting of two round parts: one, fitted with LED lighting, fixed in the centre, and the other on the outside that rotates around the central element. Both the mirrors have a polished edge. Fixing kit included. The mirror is wall mounted by means of screws and wall plugs.