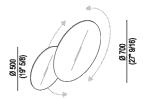

| Height:   | 70 cm | 27" 9/16 inches |
|-----------|-------|-----------------|
| Diameter: | 50 cm | 19" 5/8 inches  |

Note: Technical data: 40W - 110V - CE - F

www.agapedesign.it Agape srl © 2021 — Page 1