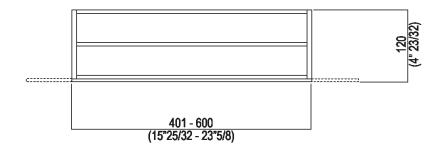

## Materials

Aluminium

TECHNICAL SPECIFICATION SHEET Accessories and extras shelves Sen con frontale a misura 40 cm ASEN0921NS

Main dimensions