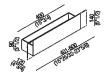

## TECHNICAL SPECIFICATION SHEET Accessories and extras shelves Sen con frontale a misura 40 cm ASEN0921NS

Shelf with front element made-to-measure ASEN0921NS

design Gwenael Nicolas, Curiosity, 2008

Accessories made from brushed anodised aluminium in black to be matched with the range of taps with the same name. The natural anodising process does not guarantee that all products will have the same finish: slight colour differences cannot be considered reason for complaints. Due to their unique shape, we recommend that all wall-mounted accessories are fixed to a perfectly flat surface.

## Materials

Aluminium

TECHNICAL SPECIFICATION SHEET Accessories and extras shelves Sen con frontale a misura 40 cm ASEN0921NS

Main dimensions