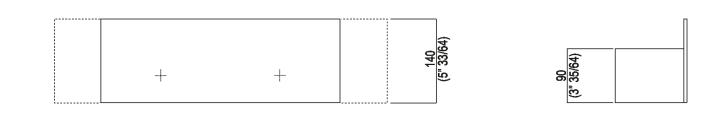

## Materials

Aluminium

TECHNICAL SPECIFICATION SHEET Accessories and extras shelves Sen con frontale a misura 40 cm ASEN0921NS

Main dimensions