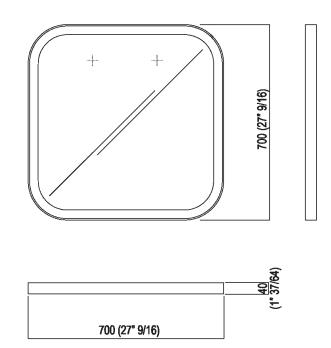

1

| Width:  | 70 cm | 27" 1/2 inches   |
|---------|-------|------------------|
| Length: | 70 cm | 27" 1/2 inches   |
| Depth:  | 4 cm  | 1'' 37/64 inches |

Note: 44W - 220V - CE - F

TECHNICAL SPECIFICATION SHEET Mirrors with light Memory quadrato AMEM865\_L