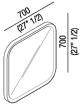

1

| Width:  | 70 cm | 27" 1/2 inches   |
|---------|-------|------------------|
| Length: | 70 cm | 27" 1/2 inches   |
| Depth:  | 4 cm  | 1'' 37/64 inches |

Note: 44W - 220V - CE - F

TECHNICAL SPECIFICATION SHEET Mirrors with light Memory quadrato AMEM865\_L

Main dimensions