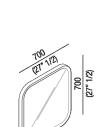

1

| Width:  | 70 cm | 27" 1/2 inches   |
|---------|-------|------------------|
| Length: | 70 cm | 27" 1/2 inches   |
| Depth:  | 4 cm  | 1'' 37/64 inches |

Note: 44W - 220V - CE - F

TECHNICAL SPECIFICATION SHEET Mirrors with light Memory quadrato AMEM865\_L

Main dimensions