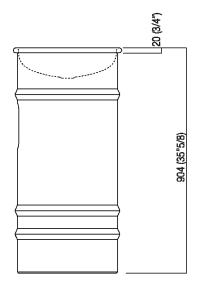

| Height:       | 90.4 cm          | 35" 5/8 inches                     |
|---------------|------------------|------------------------------------|
| Diameter:     | 43.5 cm          | 17" 1/8 inches                     |
| Weight:       | 10 kg            | 22 lbs                             |
| Packaging:    | 52 x 52 x 100 cm | 20" 4/8 x 20" 4/8 x 39" 3/8 inches |
| Total weight: | 11 kg            | 24 lbs                             |

### Main dimensions

ø 435 (17"1/8)