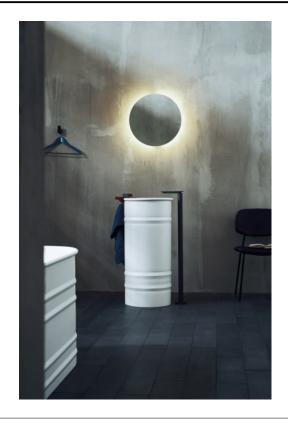

Column washbasin designed for wall drainage

ACER0798M\_

design Patricia Urquiola, 2011

Independent steel washbasin.

#### **Materials**

Stainless steel

Round washbasin with floor standing stainless steel base painted white (RAL9003) or in two colours, with white interior and dark grey exterior (RAL7021) or light grey (RAL7044), without tap hole, without overflow. Fixing kit included. Can be accessorised with a iroko wood shelf to place on the edge of the washbasin, and with a steel towel hook painted white to install on the lower edge of the shelf. Designed for waste .MET0563. The wall-mounted version is furnished with a rear slot for water connections.