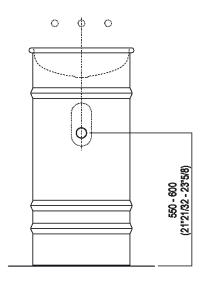

uded. Can be accessorised with a iroko wood shelf to place on the edge of the washbasin, and with a steel towel hook painted white to install on the lower edge of the shelf. Designed for waste .MET0563. The wall-mounted version is furnished with a rear slot for water connections.

| Height:       | 90.4 cm          | 35" 5/8 inches                     |
|---------------|------------------|------------------------------------|
| Diameter:     | 43.5 cm          | 17" 1/8 inches                     |
| Weight:       | 10 kg            | 22 lbs                             |
| Packaging:    | 52 x 52 x 100 cm | 20" 4/8 x 20" 4/8 x 39" 3/8 inches |
| Total weight: | 11 kg            | 24 lbs                             |





### Main dimensions



ø 435 (17"1/8)







### Installation notes





|        |           | Α           |
|--------|-----------|-------------|
| FEZ 2  | AFEZ004   | 190 (7"4/8) |
|        | ARUB146   | 225 (8"7/8) |
| MEMORY | AMEM323   | 225 (8"7/8) |
|        | ARUB1092  | 225 (8"7/8) |
| SEN    | ASEN0962N | 225 (8"7/8) |
| SQUARE | ARUB1096  | 190 (7"4/8) |
|        | ARUB1020* | 225 (8"7/8) |

\*ad esaurimento / while stocks last





### Tap position, recommended height

### **POSIZIONE RUBINETTERIA / TAP POSITION**

Altezza consigliata / Recommended height