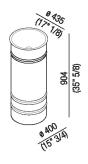

| Height:       | 90.4 cm          | 35" 5/8 inches                     |
|---------------|------------------|------------------------------------|
| Diameter:     | 43.5 cm          | 17" 1/8 inches                     |
| Weight:       | 10 kg            | 22 lbs                             |
| Packaging:    | 52 x 52 x 100 cm | 20" 4/8 x 20" 4/8 x 39" 3/8 inches |
| Total weight: | 11 kg            | 24 lbs                             |

### Main dimensions

ø 435 (17"1/8)