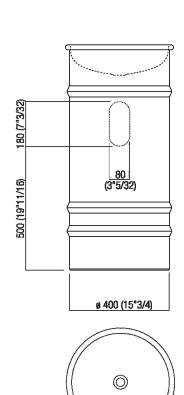

hout tap hole, without overflow. Fixing kit included. Can be accessorised with a iroko wood shelf to place on the edge of the washbasin, and with a steel towel hook painted white to install on the lower edge of the shelf. Designed for waste .MET0563. The wall-mounted version is furnished with a rear slot for water connections.

| Height:       | 90.4 cm          | 35" 5/8 inches                     |
|---------------|------------------|------------------------------------|
| Diameter:     | 43.5 cm          | 17" 1/8 inches                     |
| Weight:       | 10 kg            | 22 lbs                             |
| Packaging:    | 52 x 52 x 100 cm | 20" 4/8 x 20" 4/8 x 39" 3/8 inches |
| Total weight: | 11 kg            | 24 lbs                             |





### Main dimensions



ø 435 (17"1/8)







### Installation notes





|        |           | Α           |
|--------|-----------|-------------|
| FEZ 2  | AFEZ004   | 190 (7"4/8) |
|        | ARUB146   | 225 (8"7/8) |
| MEMORY | AMEM323   | 225 (8"7/8) |
|        | ARUB1092  | 225 (8"7/8) |
| SEN    | ASEN0962N | 225 (8"7/8) |
| SQUARE | ARUB1096  | 190 (7"4/8) |
|        | ARUB1020* | 225 (8"7/8) |

\*ad esaurimento / while stocks last





### Tap position, recommended height

### **POSIZIONE RUBINETTERIA / TAP POSITION**

Altezza consigliata / Recommended height