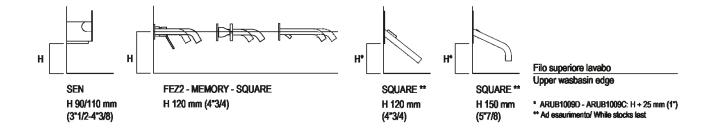

### Installation notes

|        |           | Α           |
|--------|-----------|-------------|
| FEZ 2  | AFEZ004   | 190 (7"4/8) |
|        | ARUB146   | 225 (8"7/8) |
| MEMORY | AMEM323   | 225 (8"7/8) |
|        | ARUB1092  | 225 (8"7/8) |
| SEN    | ASEN0962N | 225 (8"7/8) |
| SQUARE | ARUB1096  | 190 (7"4/8) |
|        | ARUB1020* | 225 (8"7/8) |

\*ad esaurimento / while stocks last