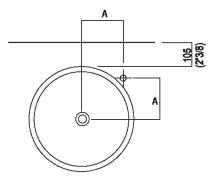

### Installation notes

|        |           | Α           |
|--------|-----------|-------------|
| FEZ 2  | AFEZ004   | 190 (7"4/8) |
|        | ARUB146   | 225 (8"7/8) |
| MEMORY | AMEM323   | 225 (8"7/8) |
|        | ARUB1092  | 225 (8"7/8) |
| SEN    | ASEN0962N | 225 (8"7/8) |
| SQUARE | ARUB1096  | 190 (7"4/8) |
|        | ARUB1020* | 225 (8"7/8) |

\*ad esaurimento / while stocks last

### Tap position, recommended height

### **POSIZIONE RUBINETTERIA / TAP POSITION**

Altezza consigliata / Recommended height