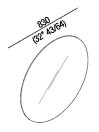

## TECHNICAL SPECIFICATION SHEET Mirrors with light Memory tondo AMEM867NL

| Round mirror without frame with polished<br>edge and LED lighting<br>AMEM867NL |                                           | Round mirror without frame with polished edge and LED lighting. Mirror is fixed to the wall by means of screws and wall plugs. |                  |   |  |
|--------------------------------------------------------------------------------|-------------------------------------------|--------------------------------------------------------------------------------------------------------------------------------|------------------|---|--|
| design Benedini Associati, 2010                                                | Diameter:                                 | 83 cm                                                                                                                          | 32" 43/64 inches | _ |  |
|                                                                                | Note: Technical data: 50W - 220V - CE - F |                                                                                                                                |                  |   |  |
|                                                                                |                                           |                                                                                                                                |                  |   |  |