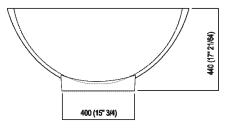

| Height:       | 44 cm             | 17" 3/8 inches                     |
|---------------|-------------------|------------------------------------|
| Length:       | 181.5 cm          | 71" 1/2 inches                     |
| Weight:       | 85 kg             | 187 lbs                            |
| Depth:        | 98.5 cm           | 38" 3/4 inches                     |
| Capacity:     | 220               | 58 gal                             |
| Packaging:    | 107 x 192 x 60 cm | 42" 1/8 x 75" 5/8 x 23" 5/8 inches |
| Total weight: | 131 kg            | 289 lbs                            |

#### Main dimensions