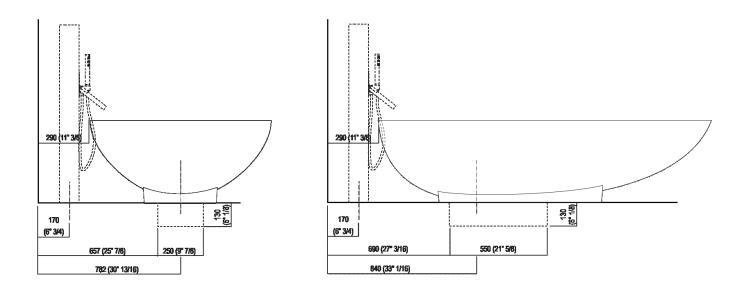

#### Dimensions for wall mounted taps

inserasse gruppo / axial distance for tap
filo inferiore gruppo / Tap's lower edge

Agape srl © 2021 – Page 3

#### **Dimensions for freestanding spouts**

ARUB0935NL, ARUB0936NL, ARUB0952L, ARUB1024N, ARUB1112, ARUB1115)

(ASEN0911)

165 (6"1/5)

507 (20")

657 (27"5/8)

590 (23" 1/4)

715 (28"1/8)