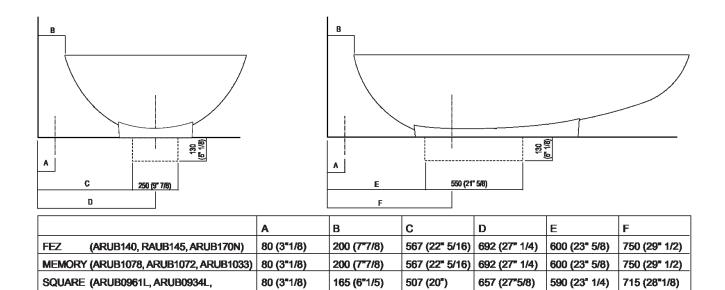

#### **Dimensions for freestanding spouts**

ARUB0935NL, ARUB0936NL, ARUB0952L, ARUB1024N, ARUB1112, ARUB1115)

(ASEN0911)

165 (6"1/5)

507 (20")

657 (27"5/8)

590 (23" 1/4)

715 (28"1/8)

80 (3"1/8)

SEN

**Dimensions for recess** 

Dimensions for tap support

Note

La vasca deve essere installata su un pavimento perfettamente piano. The bathtub must be positioned on a flat floor surface.

E' necessario predisporre a pavimento un pozzetto. It is necessary to prepare a recess in the floor.