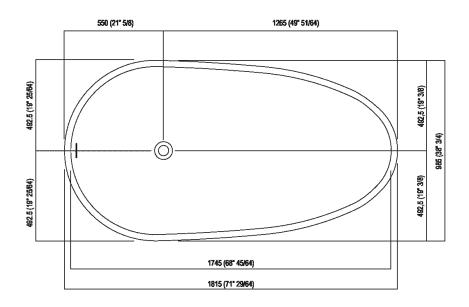

| Height:       | 44 cm             | 17" 3/8 inches                     |
|---------------|-------------------|------------------------------------|
| Length:       | 181.5 cm          | 71" 1/2 inches                     |
| Weight:       | 85 kg             | 187 lbs                            |
| Depth:        | 98.5 cm           | 38" 3/4 inches                     |
| Capacity:     | 220               | 58 gal                             |
| Packaging:    | 107 x 192 x 60 cm | 42" 1/8 x 75" 5/8 x 23" 5/8 inches |
| Total weight: | 131 kg            | 289 lbs                            |

#### Main dimensions