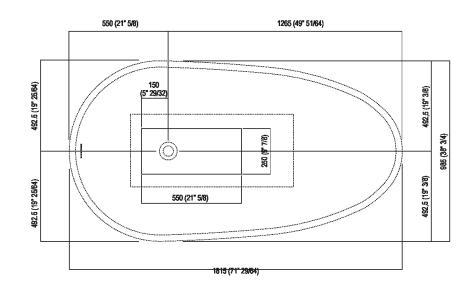

80 (3"1/8)

SEN

**Dimensions for recess** 

Dimensions for tap support

Note

La vasca deve essere installata su un pavimento perfettamente piano. The bathtub must be positioned on a flat floor surface.

E' necessario predisporre a pavimento un pozzetto. It is necessary to prepare a recess in the floor.