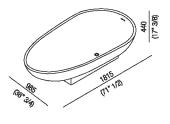

| Height:       | 44 cm             | 17" 3/8 inches                     |
|---------------|-------------------|------------------------------------|
| Length:       | 181.5 cm          | 71" 1/2 inches                     |
| Weight:       | 85 kg             | 187 lbs                            |
| Depth:        | 98.5 cm           | 38" 3/4 inches                     |
| Capacity:     | 220               | 58 gal                             |
| Packaging:    | 107 x 192 x 60 cm | 42" 1/8 x 75" 5/8 x 23" 5/8 inches |
| Total weight: | 131 kg            | 289 lbs                            |

#### Main dimensions