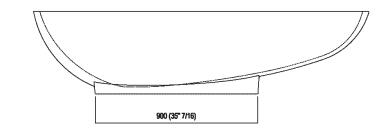

| Height:       | 44 cm             | 17" 3/8 inches                     |
|---------------|-------------------|------------------------------------|
| Length:       | 181.5 cm          | 71" 1/2 inches                     |
| Weight:       | 85 kg             | 187 lbs                            |
| Depth:        | 98.5 cm           | 38" 3/4 inches                     |
| Capacity:     | 220               | 58 gal                             |
| Packaging:    | 107 x 192 x 60 cm | 42" 1/8 x 75" 5/8 x 23" 5/8 inches |
| Total weight: | 131 kg            | 289 lbs                            |

#### Main dimensions