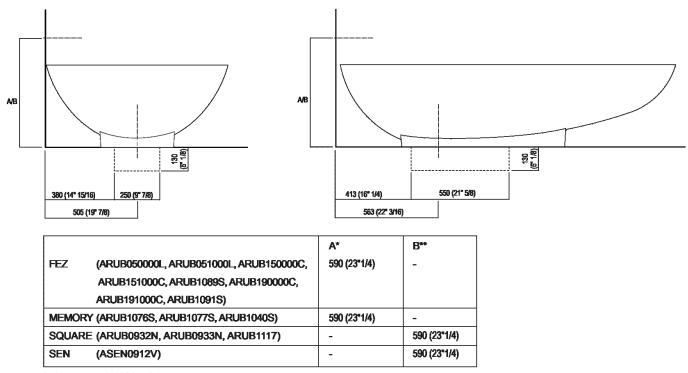

#### Dimensions for wall mounted taps

inserasse gruppo / axial distance for tap
filo inferiore gruppo / Tap's lower edge

Agape srl © 2021 – Page 3

#### **Dimensions for freestanding spouts**

ARUB0935NL, ARUB0936NL, ARUB0952L, ARUB1024N, ARUB1112, ARUB1115)

(ASEN0911)

165 (6"1/5)

507 (20")

657 (27"5/8)

590 (23" 1/4)

715 (28"1/8)