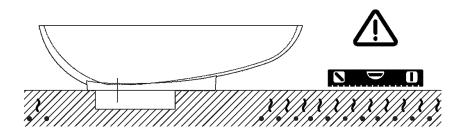

80 (3"1/8)

SEN

**Dimensions for recess** 

Dimensions for tap support

Note

La vasca deve essere installata su un pavimento perfettamente piano. The bathtub must be positioned on a flat floor surface.

E' necessario predisporre a pavimento un pozzetto. It is necessary to prepare a recess in the floor.

Evitare di realizzare impianti di riscaldamento nell'area sottostante la vasca. Avoid the installation of floor heating plants in the area under the bathtub.