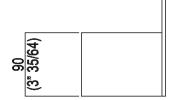

| Height: | 14 cm | 5" 1/2 inches |
|---------|-------|---------------|
| Width:  | 28 cm | 11" inches    |
| Depth:  | 12 cm | 4" 3/4 inches |

### Main dimensions