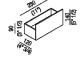

| Height: | 14 cm | 5" 1/2 inches |
|---------|-------|---------------|
| Width:  | 28 cm | 11" inches    |
| Depth:  | 12 cm | 4" 3/4 inches |

### Main dimensions