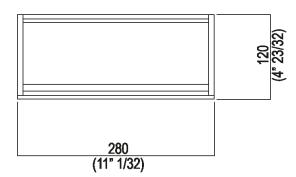

| Height: | 14 cm | 5" 1/2 inches |
|---------|-------|---------------|
| Width:  | 28 cm | 11" inches    |
| Depth:  | 12 cm | 4" 3/4 inches |

### Main dimensions