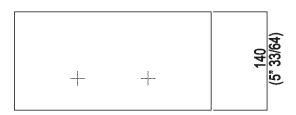

| Height: | 14 cm | 5" 1/2 inches |
|---------|-------|---------------|
| Width:  | 28 cm | 11" inches    |
| Depth:  | 12 cm | 4" 3/4 inches |

### Main dimensions