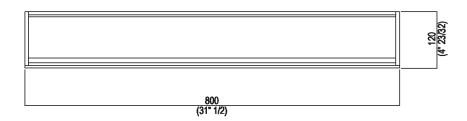

| Height: | 14 cm | 5" 1/2 inches  |
|---------|-------|----------------|
| Width:  | 80 cm | 31" 1/2 inches |
| Depth:  | 12 cm | 4" 3/4 inches  |

## Main dimensions