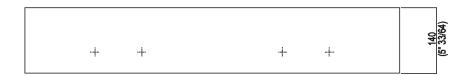

## Main dimensions

| Height: | 14 cm | 5" 1/2 inches  |
|---------|-------|----------------|
| Width:  | 80 cm | 31" 1/2 inches |
| Depth:  | 12 cm | 4" 3/4 inches  |