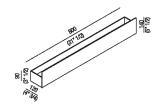

| Height: | 14 cm | 5" 1/2 inches  |
|---------|-------|----------------|
| Width:  | 80 cm | 31" 1/2 inches |
| Depth:  | 12 cm | 4" 3/4 inches  |

## Main dimensions