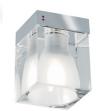

## Dimensions

**Description** Wall/ceiling lamp with glass diffuser made of crystal, sandblasted inside. Polished chromeplated metal structure.

**Voltage** 220-240V

Socket 1xE14

Light source and alternative bulbs cod. A10111C01

E14 1x5W - LED Max Watt. 46W Material Crystal glass - Metal

Available diffuser colours

Available structure colours