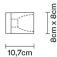

## Dimensions

**Description** Wall/ceiling lamp with glass diffuser made of crystal, sandblasted inside. Polished chromeplated metal structure.

**Voltage** 220-240V

Socket 1xE14

Light source and alternative bulbs cod. A10111C01