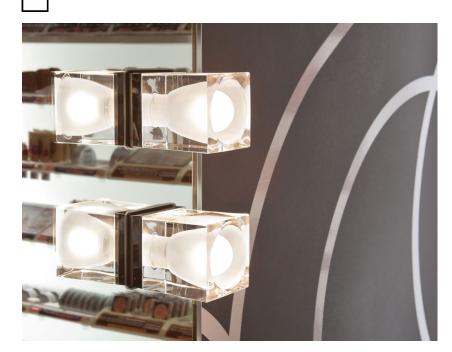

## Dimensions

**Description** Wall/ceiling lamp with glass diffuser made of crystal, sandblasted inside. Polished chromeplated metal structure.

**Voltage** 220-240V

Socket 1xE14

Light source and alternative bulbs cod. A10111C01

E14 1x5W - LED Max Watt. 46W Material Crystal glass - Metal

Available diffuser colours

Available structure colours