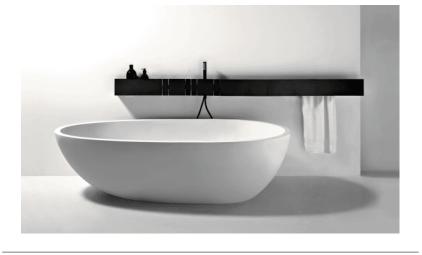

## TECHNICAL SPECIFICATION SHEET Accessories and extras towel holders Sen 80 cm ASEN0922N

Towel holder ASEN0922N

design Gwenael Nicolas, Curiosity, 2008

Accessories made from brushed anodised aluminium in black to be matched with the range of taps with the same name. The natural anodising process does not guarantee that all products will have the same finish: slight colour differences cannot be considered reason for complaints. Due to their unique shape, we recommend that all wall-mounted accessories are fixed to a perfectly flat surface.