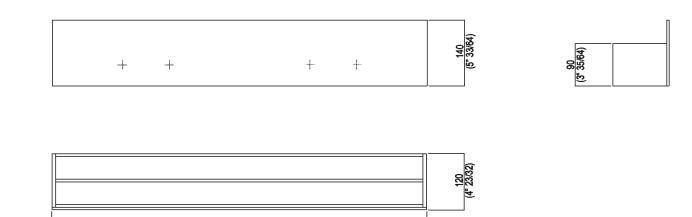

| Height: | 14 cm | 5" 1/2 inches  |
|---------|-------|----------------|
| Width:  | 80 cm | 31" 1/2 inches |
| Depth:  | 12 cm | 4" 3/4 inches  |

## Materials

Aluminium

TECHNICAL SPECIFICATION SHEET Accessories and extras towel holders Sen 80 cm

ASEN0922N

Main dimensions

800 (31° 1/2)

www.agapedesign.it