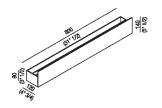

| Height: | 14 cm | 5" 1/2 inches  |
|---------|-------|----------------|
| Width:  | 80 cm | 31" 1/2 inches |
| Depth:  | 12 cm | 4" 3/4 inches  |

## Materials

Aluminium

TECHNICAL SPECIFICATION SHEET Accessories and extras towel holders Sen 80 cm

ASEN0922N

Main dimensions

800 (31° 1/2)

www.agapedesign.it