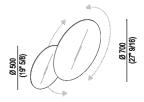

| Height:   | 70 cm | 27" 9/16 inches |
|-----------|-------|-----------------|
| Diameter: | 50 cm | 19" 5/8 inches  |

Note: Technical data: 40W - 220V - CE - F