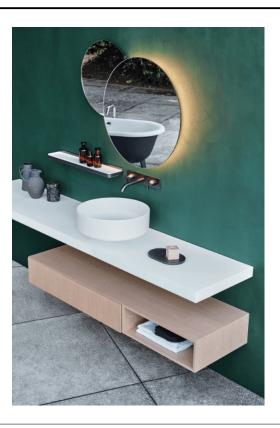

## Mirror ASPE038

design Gergely Àgoston, RD Agape, 2016

Mirror consisting of two round parts: one fitted with LED fixed in the centre and the other on the outside that rotates.

Mirror consisting of two round parts: one, fitted with LED lighting, fixed in the centre, and the other on the outside that rotates around the central element. Both the mirrors have a polished edge. Fixing kit included. The mirror is wall mounted by means of screws and wall plugs.