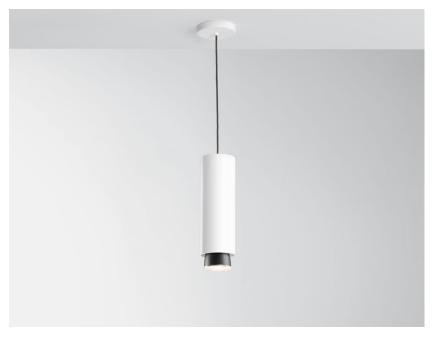

#### Description

Pendant lamp with white painted aluminium structure and black painted aluminium detail.