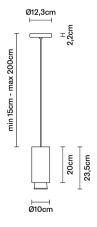

# : Fabbian

## CLAQUE

### F43A0301

Marc Sadler





#### Description

Pendant lamp with white painted aluminium structure and black painted aluminium detail.



#### **Dimensions**



#### Voltage

220-240V

#### **Dimmable LED**

#### Light source and alternative bulbs

LED 1x20W-34° 3000K 1700lm Cri 90+

#### Material

Aluminium

#### Available diffuser colours

Black

### Available structure colours

White

Other colours available

#### Included accessories

LED

#### Weight Lamp

Net: 1.45 kg

#### **Packaging**

Gross weight: 1.82 kg Volume: 0.012 m<sup>3</sup> Number of boxes: 1

#### **Specs**

EAC IP40

#### In the same family