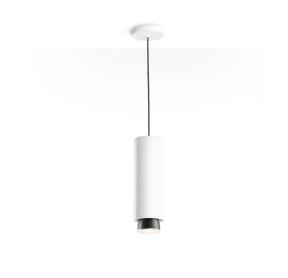

#### Description

Pendant lamp with white painted aluminium structure and black painted aluminium detail.