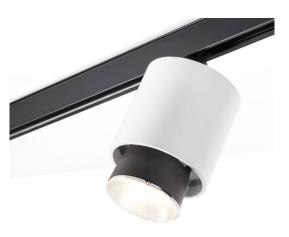

## Description

Track light with white painted aluminium structure and black painted aluminium detail. Light fitting adjustable 360 degrees.

**Dimmable LED** Material Voltage 220-240V TRIAC Aluminium Light source and alternative bulbs Available diffuser colours LED 1x20W-34° Black 3000K 1700lm Cri 90+ Available structure colours White Other colours available **Included accessories** Not included accessories In the same family LED Track Weight Lamp Packaging Pendant Ceiling Ceiling Downlight Net: 0.84 kg Gross weight: 0.95 kg Volume: 0.007 m<sup>3</sup> Number of boxes: 1 Specs IP40 