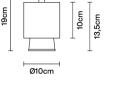

## :Fabbian

## CLAQUE F43J0101

Marc Sadler







Dimensions



## Description

Track light with white painted aluminium structure and black painted aluminium detail. Light fitting adjustable 360 degrees.

**Dimmable LED** Material Voltage 220-240V TRIAC Aluminium Light source and alternative bulbs Available diffuser colours LED 1x20W-34° Black 3000K 1700lm Cri 90+ Available structure colours White Other colours available **Included accessories** Not included accessories In the same family LED Track Weight Lamp Packaging Pendant Ceiling Ceiling Downlight Net: 0.84 kg Gross weight: 0.95 kg Volume: 0.007 m<sup>3</sup> Number of boxes: 1 Specs IP40 

Fabbian s.r.l. | via Santa Brigida 50, 31023 Castelminio di Resana (TV) Italy | tel. +39 0423 4848 | fax +39 0423 484395 | www.fabbian.com | info@fabbian.com

Pictures, descriptions, dimensions and technica