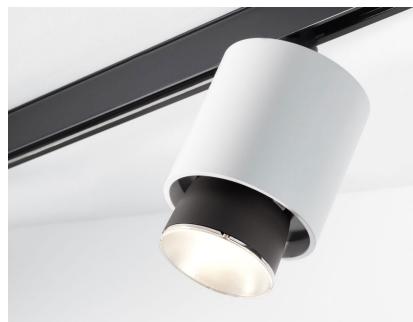

## Description

Track light with white painted aluminium structure and black painted aluminium detail. Light fitting adjustable 360 degrees.

**Dimmable LED** Material Voltage 220-240V TRIAC Aluminium Light source and alternative bulbs Available diffuser colours LED 1x20W-34° Black 3000K 1700lm Cri 90+ Available structure colours White Other colours available **Included accessories** Not included accessories In the same family LED Track Weight Lamp Packaging Pendant Ceiling Ceiling Downlight Net: 0.84 kg Gross weight: 0.95 kg Volume: 0.007 m<sup>3</sup> Number of boxes: 1 Specs IP40 