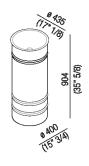

| Height:       | 90.4 cm          | 35" 5/8 inches                     |
|---------------|------------------|------------------------------------|
| Diameter:     | 43.5 cm          | 17" 1/8 inches                     |
| Weight:       | 10 kg            | 22 lbs                             |
| Packaging:    | 52 x 52 x 100 cm | 20" 4/8 x 20" 4/8 x 39" 3/8 inches |
| Total weight: | 11 kg            | 24 lbs                             |

#### Main dimensions