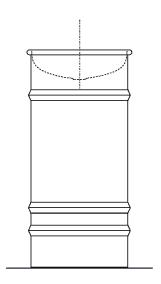

Column washbasin designed for floor drainage

ACER0798F\_

design Patricia Urquiola, 2011

Independent steel washbasin.

#### **Materials**

Stainless steel

Round washbasin with floor standing stainless steel base painted white (RAL9003) or in two colours, with dark grey (RAL7021) or light grey (RAL7044) exterior, without tap hole, without overflow. Fixing kit included. Can be accessorised with a iroko wood shelf to place on the edge of the washbasin, and with a steel towel hook painted white to install on the lower edge of the shelf. Designed for waste .MET0563. The island version with floor drainage requires the insertion of a .MET0519 waste trap.