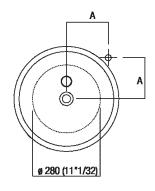

## Installation notes

|        |           | A           |
|--------|-----------|-------------|
| FEZ 2  | AFEZ004   | 190 (7"4/8) |
|        | ARUB146   | 225 (8"7/8) |
| MEMORY | AMEM323   | 225 (8"7/8) |
|        | ARUB1092  | 225 (8"7/8) |
| SEN    | ASEN0962N | 225 (8"7/8) |
| SQUARE | ARUB1096  | 190 (7"4/8) |
|        | ARUB1020* | 225 (8"7/8) |

\*ad esaurimento / while stocks last

### Tap position, recommended height

### **POSIZIONE RUBINETTERIA / TAP POSITION**

Altezza consigliata / Recommended height