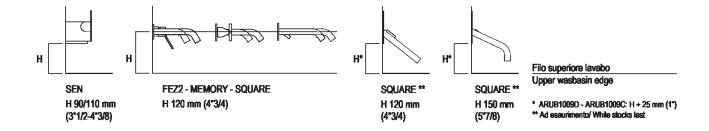

## Installation notes

|        |           | A           |
|--------|-----------|-------------|
| FEZ 2  | AFEZ004   | 190 (7"4/8) |
|        | ARUB146   | 225 (8"7/8) |
| MEMORY | AMEM323   | 225 (8"7/8) |
|        | ARUB1092  | 225 (8"7/8) |
| SEN    | ASEN0962N | 225 (8"7/8) |
| SQUARE | ARUB1096  | 190 (7"4/8) |
|        | ARUB1020* | 225 (8"7/8) |

\*ad esaurimento / while stocks last

### Tap position, recommended height

### **POSIZIONE RUBINETTERIA / TAP POSITION**

Altezza consigliata / Recommended height