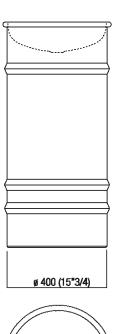

le, without overflow. Fixing kit included. Can be accessorised with a iroko wood shelf to place on the edge of the washbasin, and with a steel towel hook painted white to install on the lower edge of the shelf. Designed for waste .MET0563. The island version with floor drainage requires the insertion of a .MET0519 waste trap.

| Height:       | 90.4 cm          | 35" 5/8 inches                     |
|---------------|------------------|------------------------------------|
| Diameter:     | 43.5 cm          | 17" 1/8 inches                     |
| Weight:       | 10 kg            | 22 lbs                             |
| Packaging:    | 52 x 52 x 100 cm | 20" 4/8 x 20" 4/8 x 39" 3/8 inches |
| Total weight: | 11 kg            | 24 lbs                             |





#### Main dimensions











## Installation notes





|        |           | A           |
|--------|-----------|-------------|
| FEZ 2  | AFEZ004   | 190 (7"4/8) |
|        | ARUB146   | 225 (8"7/8) |
| MEMORY | AMEM323   | 225 (8"7/8) |
|        | ARUB1092  | 225 (8"7/8) |
| SEN    | ASEN0962N | 225 (8"7/8) |
| SQUARE | ARUB1096  | 190 (7"4/8) |
|        | ARUB1020* | 225 (8"7/8) |

\*ad esaurimento / while stocks last





### Tap position, recommended height

### **POSIZIONE RUBINETTERIA / TAP POSITION**

Altezza consigliata / Recommended height