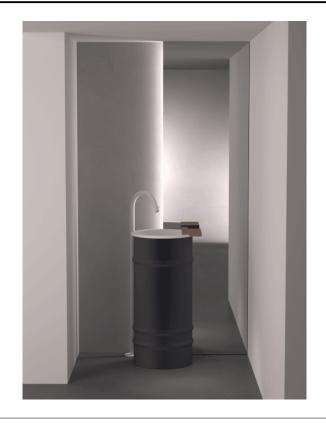

Column washbasin designed for floor drainage

ACER0798F\_

design Patricia Urquiola, 2011

Independent steel washbasin.

#### **Materials**

Stainless steel

Round washbasin with floor standing stainless steel base painted white (RAL9003) or in two colours, with dark grey (RAL7021) or light grey (RAL7044) exterior, without tap hole, without overflow. Fixing kit included. Can be accessorised with a iroko wood shelf to place on the edge of the washbasin, and with a steel towel hook painted white to install on the lower edge of the shelf. Designed for waste .MET0563. The island version with floor drainage requires the insertion of a .MET0519 waste trap.