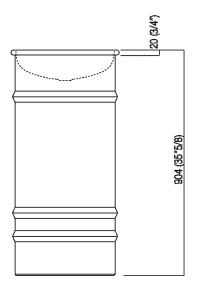

| Height:       | 90.4 cm          | 35" 5/8 inches                     |
|---------------|------------------|------------------------------------|
| Diameter:     | 43.5 cm          | 17" 1/8 inches                     |
| Weight:       | 10 kg            | 22 lbs                             |
| Packaging:    | 52 x 52 x 100 cm | 20" 4/8 x 20" 4/8 x 39" 3/8 inches |
| Total weight: | 11 kg            | 24 lbs                             |

#### Main dimensions