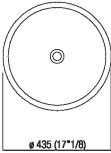

| Height:       | 90.4 cm          | 35" 5/8 inches                     |
|---------------|------------------|------------------------------------|
| Diameter:     | 43.5 cm          | 17" 1/8 inches                     |
| Weight:       | 10 kg            | 22 lbs                             |
| Packaging:    | 52 x 52 x 100 cm | 20" 4/8 x 20" 4/8 x 39" 3/8 inches |
| Total weight: | 11 kg            | 24 lbs                             |

#### Main dimensions