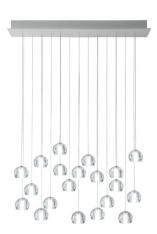

#### **Dimensions**

Voltage

220-240V

**Dimmable LED** 

PUSH 1..10V DALI

Light source and alternative bulbs

LED 20x2W-3000K Cri 80+

Material

Crystal - Metal

Available diffuser colours

Transparent

Available structure colours

Anodized