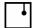

# F32A2900

Marc Sadler / Nanne de Ru / Flynn Talbot

Pendant lamp with transparent crystal glass diffusers. White painted metal canopy.

#### **Dimensions**

Voltage

220-240V

**Dimmable LED** 

PUSH 1..10V DALI

Light source and alternative bulbs

LED 20x2W-3000K Cri 80+

Material

Crystal - Metal

Available diffuser colours

Transparent

Available structure colours

Anodized