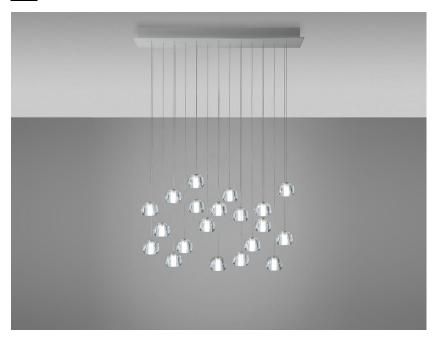

# F32A2900

Marc Sadler / Nanne de Ru / Flynn Talbot

Pendant lamp with transparent crystal glass diffusers. White painted metal canopy.

#### **Dimensions**

Voltage

220-240V

**Dimmable LED** 

PUSH 1..10V DALI

Light source and alternative bulbs

LED 20x2W-3000K Cri 80+

Material

Crystal - Metal

Available diffuser colours

Transparent

Available structure colours

Anodized