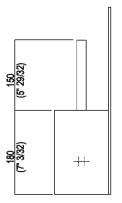

| Height: | 40 cm | 15" 3/4 inches |
|---------|-------|----------------|
| Width:  | 14 cm | 5" 1/2 inches  |
| Depth:  | 12 cm | 4" 3/4 inches  |

## Main dimensions