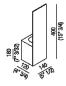

| Height: | 40 cm | 15" 3/4 inches |
|---------|-------|----------------|
| Width:  | 14 cm | 5" 1/2 inches  |
| Depth:  | 12 cm | 4" 3/4 inches  |

## Main dimensions