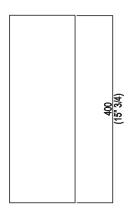

| Height: | 40 cm | 15" 3/4 inches |
|---------|-------|----------------|
| Width:  | 14 cm | 5" 1/2 inches  |
| Depth:  | 12 cm | 4" 3/4 inches  |

## Main dimensions