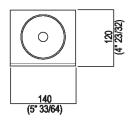

| Height: | 40 cm | 15" 3/4 inches |
|---------|-------|----------------|
| Width:  | 14 cm | 5" 1/2 inches  |
| Depth:  | 12 cm | 4" 3/4 inches  |

## Main dimensions