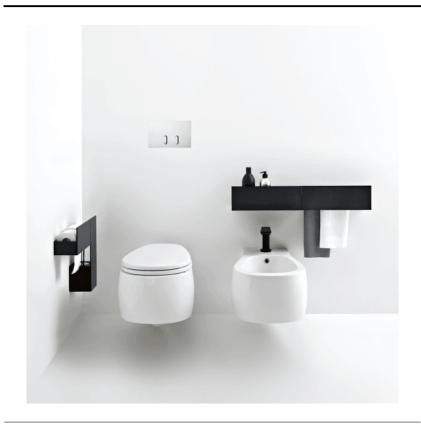

## TECHNICAL SPECIFICATION SHEET Accessories and extras toilet brush holders Sen ASEN0925NN

Toilet brush holder ASEN0925NN

design Gwenael Nicolas, Curiosity, 2008

### Materials

Aluminium

Accessories made from brushed anodised aluminium in black to be matched with the range of taps with the same name. The natural anodising process does not guarantee that all products will have the same finish: slight colour differences cannot be considered reason for complaints. Due to their unique shape, we recommend that all wall-mounted accessories are fixed to a perfectly flat surface.

# TECHNICAL SPECIFICATION SHEET Accessories and extras toilet brush holders Sen ASEN0925NN