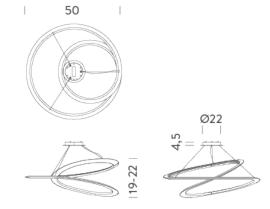

Notes adjustable cable length from 2,5m to 0,4m, DALI version

Д+

on request

Net lamp weight 1,3 kg

Codes Structure

KESLWW54 white
KESLNN54 black
KESLOW54 gold painted

**PACKAGE** 

Package 01 Dimension: 50x50x22 cm / Gross weight: 3,1 kg

Package 01 Dimension: 50x50x22 cm / Gross weight: 3,1 kg

Certificazioni