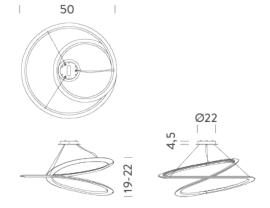

# KEPLER PETITE

Arihiro Miyake

Small version of the Kepler lamp only with down light. Suspension lamp in extruded aluminum powder coated. Available versions in white, black and the new gold finish. The continuous line is made through a three-dimensional process of extruded aluminum engineered by Nemo and it is designed based on the geometric principle of the Moebius strip.

Notes adjustable cable length from 2,5m to 0,4m, DALI version

Д+

on request

Net lamp weight 1,3 kg

Codes Structure

KESLWW54 white
KESLNN54 black
KESLOW54 gold painted

**PACKAGE** 

Package 01 Dimension: 50x50x22 cm / Gross weight: 3,1 kg

Package 01 Dimension: 50x50x22 cm / Gross weight: 3,1 kg

Certificazioni