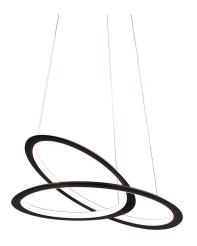

# KEPLER PETITE

Arihiro Miyake

Small version of the Kepler lamp only with down light. Suspension lamp in extruded aluminum powder coated. Available versions in white, black and the new gold finish. The continuous line is made through a three-dimensional process of extruded aluminum engineered by Nemo and it is designed based on the geometric principle of the Moebius strip.