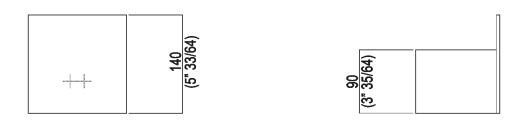

| Height: | 14 cm | 5" 1/2 inches |
|---------|-------|---------------|
| Width:  | 14 cm | 5" 1/2 inches |
| Depth:  | 12 cm | 4" 3/4 inches |

TECHNICAL SPECIFICATION SHEET Accessories and extras toilet roll holders Sen ASEN0972N

## Main dimensions