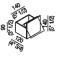

## TECHNICAL SPECIFICATION SHEET Accessories and extras toilet roll holders Sen ASEN0972N

Toilet roll holder (roll ø 120 mm - 4" 3/4 max.) ASEN0972N

design Gwenael Nicolas, Curiosity, 2008

| Height: | 14 cm | 5" 1/2 inches |
|---------|-------|---------------|
| Width:  | 14 cm | 5" 1/2 inches |
| Depth:  | 12 cm | 4" 3/4 inches |

TECHNICAL SPECIFICATION SHEET Accessories and extras toilet roll holders Sen ASEN0972N

## Main dimensions