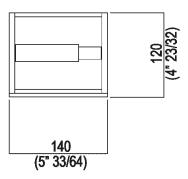

| Height: | 14 cm | 5" 1/2 inches |
|---------|-------|---------------|
| Width:  | 14 cm | 5" 1/2 inches |
| Depth:  | 12 cm | 4" 3/4 inches |

TECHNICAL SPECIFICATION SHEET Accessories and extras toilet roll holders Sen ASEN0972N

## Main dimensions