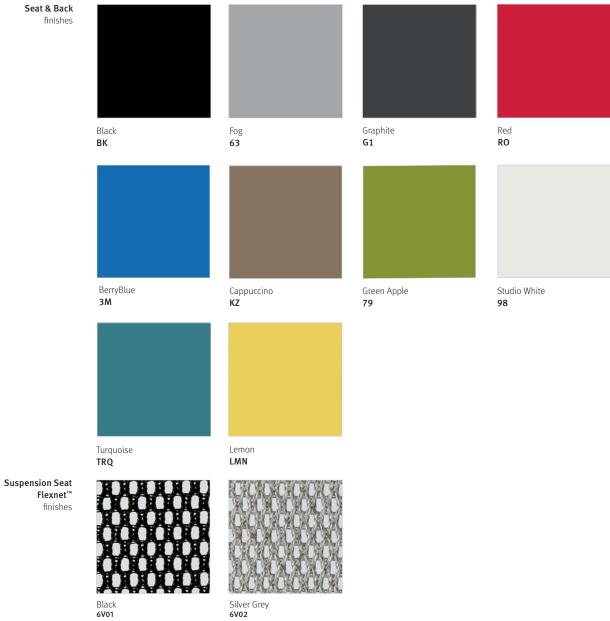

## Caper® colour choices

## Caper

Seat & Back

## Flexnet

Composition:

Elastomeric 69%, Polyester 31%

Application:

Weight: 47 grams/linear yard

Standards:

Flammability: CA TB 117, NFPA 260 Light Fastness: Grade 4, 80 hours

Abrasion: Wyzenbeek, 170,000 double rubs