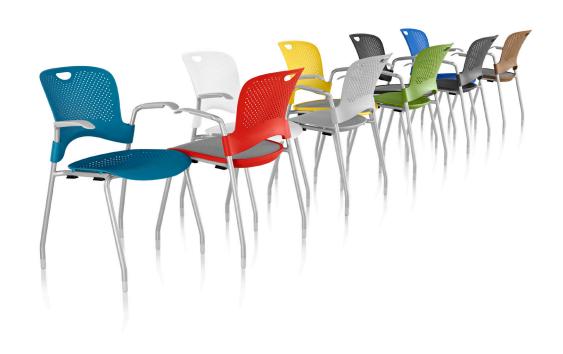

## **HermanMiller**

## Caper® colour choices





## Caper

Seat & Back





## Flexnet

Composition:

Elastomeric 69%, Polyester 31%

Application:

Weight: 47 grams/linear yard

Standards:

Flammability: CA TB 117, NFPA 260 Light Fastness: Grade 4, 80 hours

Abrasion: Wyzenbeek, 170,000 double rubs

Maintenance: Vacuum regularly. Wipe clean with a damp cloth. To spot-clean fabric, immediately soak up the stain with a soft absorbent cloth. For water-based stains such as coffee, soft drinks, fruit juices, or milk use a water-based

cleaner (specifically made for cleaning fabric) or a solution of mild (alkaline) warm soapy

water (not overly soapy) applied with a damp clean cloth or sponge.