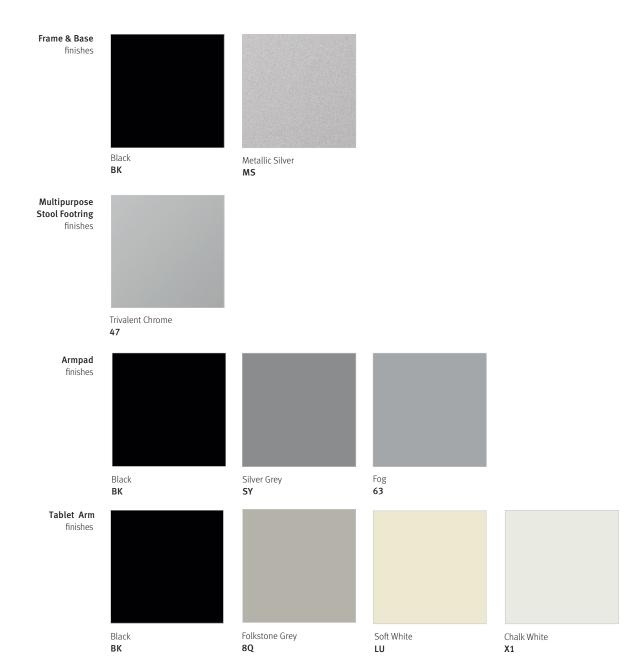

## **HermanMiller**

## Caper® colour choices





## Caper

Seat & Back





## Flexnet

Composition:

Elastomeric 69%, Polyester 31%

Application:

Weight: 47 grams/linear yard

Standards:

Flammability: CA TB 117, NFPA 260 Light Fastness: Grade 4, 80 hours

Abrasion: Wyzenbeek, 170,000 double rubs

Maintenance: Vacuum regularly. Wipe clean with a damp cloth. To spot-clean fabric, immediately soak up the stain with a soft absorbent cloth. For water-based stains such as coffee, soft drinks, fruit juices, or milk use a water-based

cleaner (specifically made for cleaning fabric) or a solution of mild (alkaline) warm soapy

water (not overly soapy) applied with a damp clean cloth or sponge.