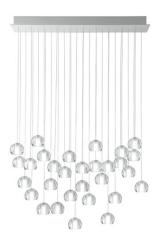

# : Fabbian

# **MULTISPOT**

# F32A3000

Marc Sadler / Nanne de Ru / Flynn Talbot





#### Description

Pendant lamp with transparent crystal glass diffusers. White painted metal canopy.



#### **Dimensions**



#### Voltage

220-240V

#### **Dimmable LED**

PUSH 1..10V DALI

#### Light source and alternative bulbs

LED 30x2W-3000K Cri 80+

#### Material

Crystal - Metal

#### Available diffuser colours

Transparent

#### Available structure colours

Anodized

#### Included accessories

LED

Dimmable electronic driver

## Weight Lamp

Net: 26.66 kg

#### **Packaging**

Gross weight: 27.67 kg Volume: 0.139 m<sup>3</sup> Number of boxes: 7

### **Specs**



**IP**40 **IP**55

# In the same family