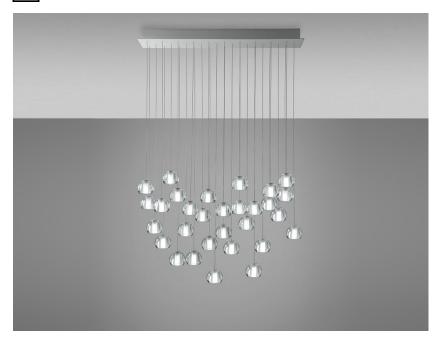

#### Description

Pendant lamp with transparent crystal glass diffusers. White painted metal canopy.