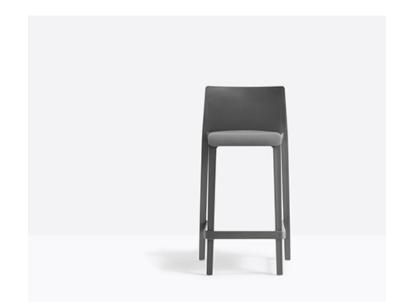

Д

O)

VOLT 677/2

Volt collection is elegant and cosy. It features a thin section along with ergonomic shape and lovely proportions. Gas assisted injection moulding polypropylene barstool, charged with glass fibers. Upholstered seat in fabric or simil leather. Seat height 680 mm.