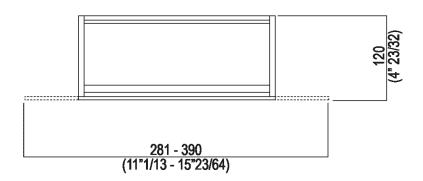

helves Sen con frontale a misura 28 cm ASEN0917NS



Shelf or double toilet roll holder with front element made-to-measure (roll ø 100 mm - 4" max.)

ASEN0917NS

design Gwenael Nicolas, Curiosity, 2008

Accessories made from brushed anodised aluminium in black to be matched with the range of taps with the same name. The natural anodising process does not guarantee that all products will have the same finish: slight colour differences cannot be considered reason for complaints. Due to their unique shape, we recommend that all wall-mounted accessories are fixed to a perfectly flat surface.



#### **Finishes**



Black anodised

### Materials



Aluminium



## TECHNICAL SPECIFICATION SHEET Accessories and extras shelves Sen con frontale a misura 28 cm ASEN0917NS



### Main dimensions