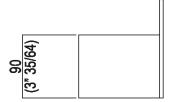

shelves Sen con frontale a misura 28 cm ASEN0917NS



Shelf or double toilet roll holder with front element made-to-measure (roll ø 100 mm - 4" max.)

ASEN0917NS

design Gwenael Nicolas, Curiosity, 2008

Accessories made from brushed anodised aluminium in black to be matched with the range of taps with the same name. The natural anodising process does not guarantee that all products will have the same finish: slight colour differences cannot be considered reason for complaints. Due to their unique shape, we recommend that all wall-mounted accessories are fixed to a perfectly flat surface.



#### **Finishes**



Black anodised

### Materials



Aluminium



## TECHNICAL SPECIFICATION SHEET Accessories and extras shelves Sen con frontale a misura 28 cm ASEN0917NS



### Main dimensions