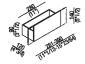

# TECHNICAL SPECIFICATION SHEET Accessories and extras shelves Sen con frontale a misura 28 cm ASEN0917NS

Shelf or double toilet roll holder with front element made-to-measure (roll ø 100 mm - 4" max.)

ASEN0917NS

design Gwenael Nicolas, Curiosity, 2008

Accessories made from brushed anodised aluminium in black to be matched with the range of taps with the same name. The natural anodising process does not guarantee that all products will have the same finish: slight colour differences cannot be considered reason for complaints. Due to their unique shape, we recommend that all wall-mounted accessories are fixed to a perfectly flat surface.

### Main dimensions