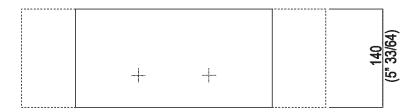

as shelves Sen con frontale a misura 28 cm ASEN0917NS



Shelf or double toilet roll holder with front element made-to-measure (roll ø 100 mm - 4" max.)

ASEN0917NS

design Gwenael Nicolas, Curiosity, 2008

Accessories made from brushed anodised aluminium in black to be matched with the range of taps with the same name. The natural anodising process does not guarantee that all products will have the same finish: slight colour differences cannot be considered reason for complaints. Due to their unique shape, we recommend that all wall-mounted accessories are fixed to a perfectly flat surface.



#### **Finishes**



Black anodised

### Materials



Aluminium



## TECHNICAL SPECIFICATION SHEET Accessories and extras shelves Sen con frontale a misura 28 cm ASEN0917NS



### Main dimensions