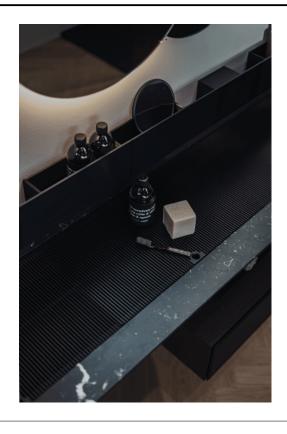

# TECHNICAL SPECIFICATION SHEET Accessories and extras shelves Sen 40 cm

ASEN0921N

Shelf ASEN0921N

design Gwenael Nicolas, Curiosity, 2008

#### Materials

Aluminium

Accessories made from brushed anodised aluminium in black to be matched with the range of taps with the same name. The natural anodising process does not guarantee that all products will have the same finish: slight colour differences cannot be considered reason for complaints. Due to their unique shape, we recommend that all wall-mounted accessories are fixed to a perfectly flat surface.