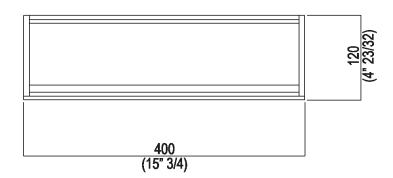

| Height: | 14 cm | 5" 1/2 inches  |
|---------|-------|----------------|
| Width:  | 40 cm | 15" 3/4 inches |
| Depth:  | 12 cm | 4" 3/4 inches  |

## Main dimensions