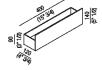

| Height: | 14 cm | 5" 1/2 inches  |
|---------|-------|----------------|
| Width:  | 40 cm | 15" 3/4 inches |
| Depth:  | 12 cm | 4" 3/4 inches  |

## Main dimensions