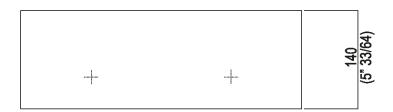

| Height: | 14 cm | 5" 1/2 inches  |
|---------|-------|----------------|
| Width:  | 40 cm | 15" 3/4 inches |
| Depth:  | 12 cm | 4" 3/4 inches  |

## Main dimensions