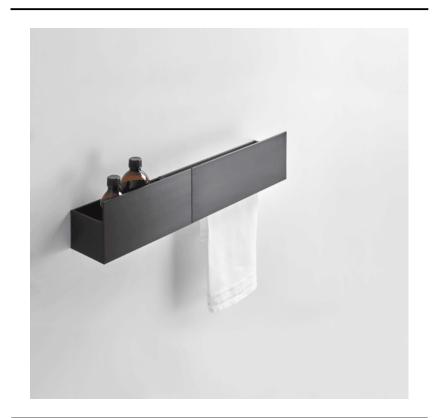

TECHNICAL SPECIFICATION SHEET Accessories and extras towel holders Sen con frontale a misura 40 cm ASEN0919NS

Towel holder with front element made-to-measure ASEN0919NS

design Gwenael Nicolas, Curiosity, 2008

TECHNICAL SPECIFICATION SHEET Accessories and extras towel holders Sen con frontale a misura 40 cm ASEN0919NS

Main dimensions