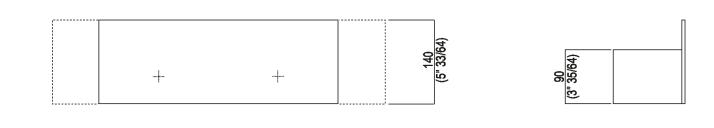

TECHNICAL SPECIFICATION SHEET Accessories and extras towel holders Sen con frontale a misura 40 cm ASEN0919NS

Main dimensions