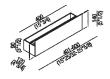

TECHNICAL SPECIFICATION SHEET Accessories and extras towel holders Sen con frontale a misura 40 cm ASEN0919NS

Main dimensions