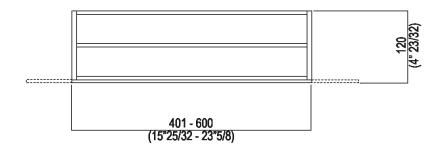

TECHNICAL SPECIFICATION SHEET Accessories and extras towel holders Sen con frontale a misura 40 cm ASEN0919NS

Main dimensions