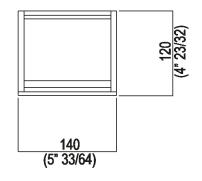

## TECHNICAL SPECIFICATION SHEET Accessories and extras shelves Sen 14

ASEN0915N

cm

Shelf or single toilet roll holder (roll ø 100 mm

- 4" max.)

ASEN0915N

design Gwenael Nicolas, Curiosity, 2008

Accessories made from brushed anodised aluminium in black to be matched with the range of taps with the same name. The natural anodising process does not guarantee that all products will have the same finish: slight colour differences cannot be considered reason for complaints. Due to their unique shape, we recommend that all wall-mounted accessories are fixed to a perfectly flat surface.

| Height: | 14 cm | 5" 1/2 inches |  |
|---------|-------|---------------|--|
| Width:  | 14 cm | 5" 1/2 inches |  |
| Depth:  | 12 cm | 4" 3/4 inches |  |