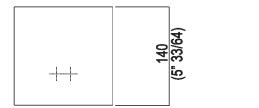

| Height: | 14 cm | 5" 1/2 inches |  |
|---------|-------|---------------|--|
| Width:  | 14 cm | 5" 1/2 inches |  |
| Depth:  | 12 cm | 4" 3/4 inches |  |

## Main dimensions