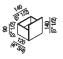

## TECHNICAL SPECIFICATION SHEET Accessories and extras shelves Sen 14

ASEN0915N

cm

Shelf or single toilet roll holder (roll ø 100 mm

- 4" max.)

ASEN0915N

design Gwenael Nicolas, Curiosity, 2008

Accessories made from brushed anodised aluminium in black to be matched with the range of taps with the same name. The natural anodising process does not guarantee that all products will have the same finish: slight colour differences cannot be considered reason for complaints. Due to their unique shape, we recommend that all wall-mounted accessories are fixed to a perfectly flat surface.

| Height: | 14 cm | 5" 1/2 inches |  |
|---------|-------|---------------|--|
| Width:  | 14 cm | 5" 1/2 inches |  |
| Depth:  | 12 cm | 4" 3/4 inches |  |

## Main dimensions