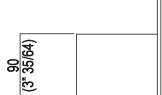

| Height: | 14 cm | 5" 1/2 inches |  |
|---------|-------|---------------|--|
| Width:  | 14 cm | 5" 1/2 inches |  |
| Depth:  | 12 cm | 4" 3/4 inches |  |

## Main dimensions