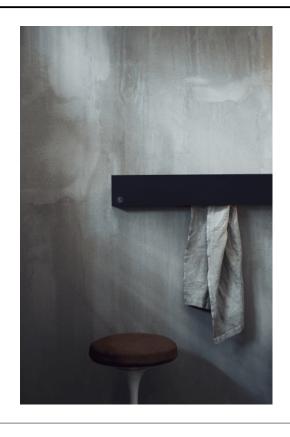

# TECHNICAL SPECIFICATION SHEET Accessories and extras heated towel racks Sen ASEN0976N

Self-regulating heated towel rack ASEN0976N

design Gwenael Nicolas, Curiosity, 2008

# **Finishes**

Black anodised

### **Materials**

Aluminium

Accessories made from brushed anodised aluminium in black to be matched with the range of taps with the same name. The natural anodising process does not guarantee that all products will have the same finish: slight colour differences cannot be considered reason for complaints. Due to their unique shape, we recommend that all wall-mounted accessories are fixed to a perfectly flat surface.