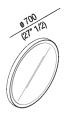

#### **Materials**

MDF

Round mirror with white or black lacquered frame with internal LED lighting. Mirror is fixed to the wall by means of screws and wall plugs.

| Diameter: | 70 cm | 27" 1/2 inches   |
|-----------|-------|------------------|
| Depth:    | 4 cm  | 1'' 37/64 inches |

### Main dimensions