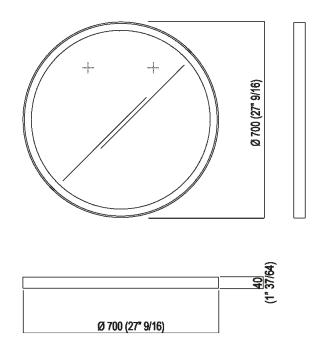

#### **Materials**

MDF

Round mirror with white or black lacquered frame with internal LED lighting. Mirror is fixed to the wall by means of screws and wall plugs.

| Diameter: | 70 cm | 27" 1/2 inches   |
|-----------|-------|------------------|
| Depth:    | 4 cm  | 1'' 37/64 inches |

### Main dimensions