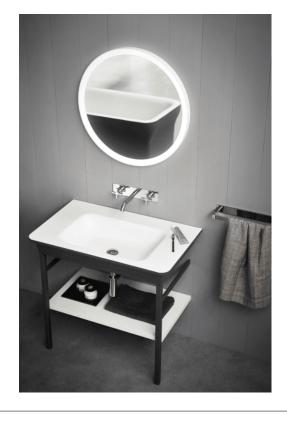

# TECHNICAL SPECIFICATION SHEET Mirrors with light Memory tondo AMEM866\_L

Round mirror with painted frame, with internal LED lighting AMEM866\_L

design Benedini Associati, 2010

#### **Materials**

MDF

Round mirror with white or black lacquered frame with internal LED lighting. Mirror is fixed to the wall by means of screws and wall plugs.

| Diameter: | 70 cm | 27" 1/2 inches   |
|-----------|-------|------------------|
| Depth:    | 4 cm  | 1'' 37/64 inches |