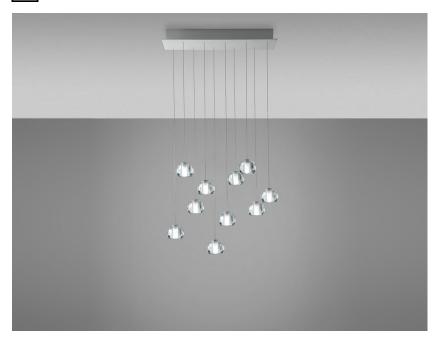

# F32A2800

Marc Sadler / Nanne de Ru / Flynn Talbot

Pendant lamp with transparent crystal glass diffusers. White painted metal canopy.

#### Light source and alternative bulbs

LED 10x2W-3000K Cri 80+

Material

Crystal - Metal

#### Available diffuser colours

Transparent