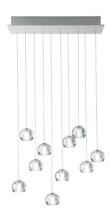

# : Fabbian

## **MULTISPOT**

# F32A2800

Marc Sadler / Nanne de Ru / Flynn Talbot







Pendant lamp with transparent crystal glass diffusers. White painted metal canopy.



#### **Dimensions**



Voltage

220-240V

**Dimmable LED** 

PUSH 1..10V DALI

#### Light source and alternative bulbs

LED 10x2W-3000K Cri 80+

Material

Crystal - Metal

#### Available diffuser colours

Transparent

# Available structure colours

Anodized

## Included accessories

LED

Dimmable electronic driver

### Weight Lamp

Net: 9.33 kg

#### **Packaging**

Gross weight: 9.92 kg Volume: 0.065 m<sup>3</sup> Number of boxes: 3

## Specs



**IP**40 **IP**55

## In the same family